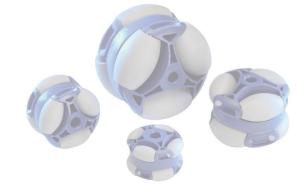

|                 | D [mm] | B [mm] | Axle diameter [mm] | Load Rating<br>C [daN] |
|-----------------|--------|--------|--------------------|------------------------|
| ASR-40 POM-A8   | 40     | 29     | 8                  | 10                     |
| ASR-40 POM-A10  | 40     | 29     | 10                 | 10                     |
| ASR-40 POM-ASW9 | 40     | 29     | SW9                | 10                     |
|                 |        |        |                    |                        |

- Housing and barrels made from POM, Axles made from 1.4301
- Special Design: Barrels made from PU

|                 | D [mm] | B [mm] | Axle diameter [mm] | Load Rating<br>C [daN] |
|-----------------|--------|--------|--------------------|------------------------|
| ASR-48 POM-A8   | 48     | 39     | 8                  | 15                     |
| ASR-48 POM-A10  | 48     | 39     | 10                 | 15                     |
| ASR-48 POM-ASW9 | 48     | 39     | SW9                | 15                     |
|                 |        |        |                    |                        |

- Housing and barrels made from POM, Axles made from 1.4301
- Special Design: Barrels made from PU

|                 | D [mm] | B [mm] | Axle diameter [mm] | Load Rating<br>C [daN] |
|-----------------|--------|--------|--------------------|------------------------|
| ASR-60 POM-A8   | 60     | 48     | 8                  | 20                     |
| ASR-60 POM-A10  | 60     | 48     | 10                 | 20                     |
| ASR-60 POM-ASW9 | 60     | 48     | SW9                | 20                     |
|                 |        |        |                    |                        |

- Housing and barrels made from POM, Axles made from 1.4301
- Special Design: Barrels made from PU

|                  | D [mm] | B [mm] | Axle diameter [mm] | Load Rating<br>C [daN] |
|------------------|--------|--------|--------------------|------------------------|
| ASR-80 POM-A8    | 80     | 64     | 8                  | 40                     |
| ASR-80 POM-A12   | 80     | 64     | 12                 | 40                     |
| ASR-80 POM-A15   | 80     | 64     | 15                 | 40                     |
| ASR-80 POM-ASW14 | 80     | 64     | SW14               | 40                     |
|                  |        |        |                    |                        |

- Housing and barrels made from POM, Axles made from 1.4301  $\,$
- Special Design: Barrels made from PU