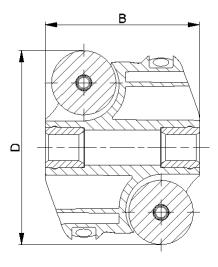

|                 | D [mm] | B [mm] | Axle diameter [mm] | Load Rating<br>C [daN] |
|-----------------|--------|--------|--------------------|------------------------|
| ASR-40 POM-A8   | 40     | 29     | 8                  | 10                     |
| ASR-40 POM-A10  | 40     | 29     | 10                 | 10                     |
| ASR-40 POM-ASW9 | 40     | 29     | SW9                | 10                     |
|                 |        |        |                    |                        |

- Housing and barrels made from POM, Axles made from 1.4301
- Special Design: Barrels made from PU

|                 | D [mm] | B [mm] | Axle diameter [mm] | Load Rating<br>C [daN] |
|-----------------|--------|--------|--------------------|------------------------|
| ASR-48 POM-A8   | 48     | 39     | 8                  | 15                     |
| ASR-48 POM-A10  | 48     | 39     | 10                 | 15                     |
| ASR-48 POM-ASW9 | 48     | 39     | SW9                | 15                     |
|                 |        |        |                    |                        |

- Housing and barrels made from POM, Axles made from 1.4301
- Special Design: Barrels made from PU

|                 | D [mm] | B [mm] | Axle diameter [mm] | Load Rating<br>C [daN] |
|-----------------|--------|--------|--------------------|------------------------|
| ASR-60 POM-A8   | 60     | 48     | 8                  | 20                     |
| ASR-60 POM-A10  | 60     | 48     | 10                 | 20                     |
| ASR-60 POM-ASW9 | 60     | 48     | SW9                | 20                     |
|                 |        |        |                    |                        |

- Housing and barrels made from POM, Axles made from 1.4301
- Special Design: Barrels made from PU

|                  | D [mm] | B [mm] | Axle diameter [mm] | Load Rating<br>C [daN] |
|------------------|--------|--------|--------------------|------------------------|
| ASR-80 POM-A8    | 80     | 64     | 8                  | 40                     |
| ASR-80 POM-A12   | 80     | 64     | 12                 | 40                     |
| ASR-80 POM-A15   | 80     | 64     | 15                 | 40                     |
| ASR-80 POM-ASW14 | 80     | 64     | SW14               | 40                     |
|                  |        |        |                    |                        |