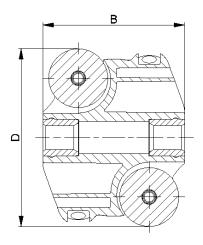

- Housing and barrels made from POM, Axles made from 1.4301
- Special Design: Barrels made from PU

|                 | D [mm] | B [mm] | Axle diameter [mm] | Load Rating<br>C [daN] |
|-----------------|--------|--------|--------------------|------------------------|
| ASR-48 POM-A8   | 48     | 39     | 8                  | 15                     |
| ASR-48 POM-A10  | 48     | 39     | 10                 | 15                     |
| ASR-48 POM-ASW9 | 48     | 39     | SW9                | 15                     |
|                 |        |        |                    |                        |

- Housing and barrels made from POM, Axles made from 1.4301
- Special Design: Barrels made from PU

|                 | D [mm] | B [mm] | Axle diameter [mm] | Load Rating<br>C [daN] |
|-----------------|--------|--------|--------------------|------------------------|
| ASR-60 POM-A8   | 60     | 48     | 8                  | 20                     |
| ASR-60 POM-A10  | 60     | 48     | 10                 | 20                     |
| ASR-60 POM-ASW9 | 60     | 48     | SW9                | 20                     |
|                 |        |        |                    |                        |

- Housing and barrels made from POM, Axles made from 1.4301
- Special Design: Barrels made from PU

|                  | D [mm] | B [mm] | Axle diameter [mm] | Load Rating<br>C [daN] |
|------------------|--------|--------|--------------------|------------------------|
| ASR-80 POM-A8    | 80     | 64     | 8                  | 40                     |
| ASR-80 POM-A12   | 80     | 64     | 12                 | 40                     |
| ASR-80 POM-A15   | 80     | 64     | 15                 | 40                     |
| ASR-80 POM-ASW14 | 80     | 64     | SW14               | 40                     |
|                  |        |        |                    |                        |

- Housing and barrels made from POM, Axles made from 1.4301  $\,$
- Special Design: Barrels made from PU