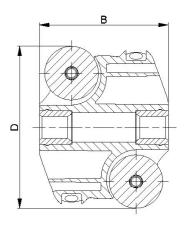

|                 | D [mm] | B [mm] | Axle diameter [mm] | Load Rating<br>C [daN] |
|-----------------|--------|--------|--------------------|------------------------|
| ASR-40 POM-A8   | 40     | 29     | 8                  | 10                     |
| ASR-40 POM-A10  | 40     | 29     | 10                 | 10                     |
| ASR-40 POM-ASW9 | 40     | 29     | SW9                | 10                     |
|                 |        |        |                    |                        |