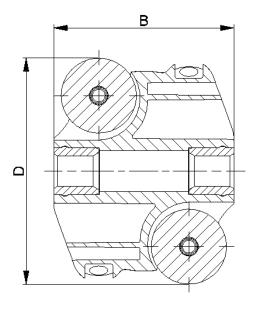

|                 | D [mm] | B [mm] | Axle diameter [mm] | Load Rating<br>C [daN] |
|-----------------|--------|--------|--------------------|------------------------|
| ASR-40 POM-A8   | 40     | 29     | 8                  | 10                     |
| ASR-40 POM-A10  | 40     | 29     | 10                 | 10                     |
| ASR-40 POM-ASW9 | 40     | 29     | SW9                | 10                     |
|                 |        |        |                    |                        |

- Housing and barrels made from POM, Axles made from 1.4301
- Special Design: Barrels made from PU

|                 | D [mm] | B [mm] | Axle diameter [mm] | Load Rating<br>C [daN] |
|-----------------|--------|--------|--------------------|------------------------|
| ASR-48 POM-A8   | 48     | 39     | 8                  | 15                     |
| ASR-48 POM-A10  | 48     | 39     | 10                 | 15                     |
| ASR-48 POM-ASW9 | 48     | 39     | SW9                | 15                     |
|                 |        |        |                    |                        |

- Housing and barrels made from POM, Axles made from 1.4301
- Special Design: Barrels made from PU

|                 | D [mm] | B [mm] | Axle diameter [mm] | Load Rating<br>C [daN] |
|-----------------|--------|--------|--------------------|------------------------|
| ASR-60 POM-A8   | 60     | 48     | 8                  | 20                     |
| ASR-60 POM-A10  | 60     | 48     | 10                 | 20                     |
| ASR-60 POM-ASW9 | 60     | 48     | SW9                | 20                     |
|                 |        |        |                    |                        |

- Housing and barrels made from POM, Axles made from 1.4301
- Special Design: Barrels made from PU

|                  | D [mm] | B [mm] | Axle diameter [mm] | Load Rating<br>C [daN] |
|------------------|--------|--------|--------------------|------------------------|
| ASR-80 POM-A8    | 80     | 64     | 8                  | 40                     |
| ASR-80 POM-A12   | 80     | 64     | 12                 | 40                     |
| ASR-80 POM-A15   | 80     | 64     | 15                 | 40                     |
| ASR-80 POM-ASW14 | 80     | 64     | SW14               | 40                     |
|                  |        |        |                    |                        |